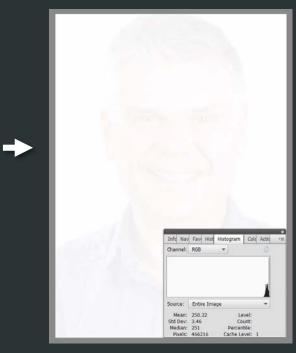

#### **Washed Out Image**

Original Image

Uploaded Image for Moderation

Reconstructed Image in Game

Note: This image also contains "PII" - Personally Identifiable Information - which is not permitted